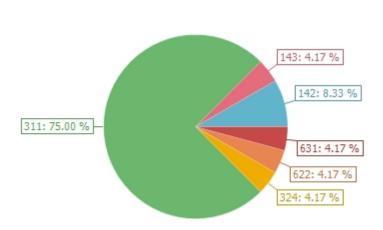

## **Incident Reports By Incident Type, Summary**

| Incident Type                                          | <b>Total Incidents</b> | Percent |
|--------------------------------------------------------|------------------------|---------|
| 142 - Brush or brush-and-grass mixture fire            | 2                      | 8.33%   |
| 143 - Grass fire                                       | 1                      | 4.17%   |
| 311 - Medical assist, assist EMS crew                  | 18                     | 75.00%  |
| 324 - Motor vehicle accident with no injuries.         | 1                      | 4.17%   |
| 622 - No incident found on arrival at dispatch address | 1                      | 4.17%   |
| 631 - Authorized controlled burning                    | 1                      | 4.17%   |

**Total Number of Incidents: 24** 

**Total Number of Incident Types:** 6

Incident Type Total Incidents Percent