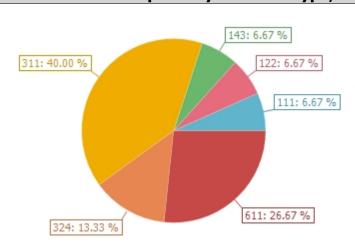

## **Incident Reports By Incident Type, Summary**

| Incident Type                                          | <b>Total Incidents</b> | Percent |
|--------------------------------------------------------|------------------------|---------|
| 111 - Building fire                                    | 1                      | 6.67%   |
| 122 - Fire in motor home, camper, recreational vehicle | 1                      | 6.67%   |
| 143 - Grass fire                                       | 1                      | 6.67%   |
| 311 - Medical assist, assist EMS crew                  | 6                      | 40.00%  |
| 324 - Motor vehicle accident with no injuries.         | 2                      | 13.33%  |
| 611 - Dispatched & canceled en route                   | 4                      | 26.67%  |

**Total Number of Incidents:** 15

**Total Number of Incident Types:** 6

Incident Type Total Incidents Percent